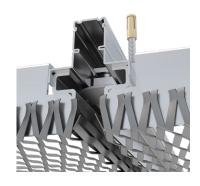

#### DESCRIPTION

The "B" variant of the PROTWIST system is designed for the installation of ceiling and wall claddings made of solid or perforated metal panels, woven mesh and expanded metal mesh with the strand below 3.5mm. The mesh is formatted by cutting and bending, and then welded around the perimeter to a special frame. The panels are attached to a dedicated "W" support profile using a special half-circle pivot element. Removal of individual panels does not cause the remaining panels to move. In the PROTWIST-B variant, the assembled mesh panels form a uniform surface with visible divisions.

#### MOUNTING SYSTEM FOR EXPANDED METAL MESH AND WOVEN MESH

mesh panels formatted by cutting and bending

mesh panels with hidden substructure