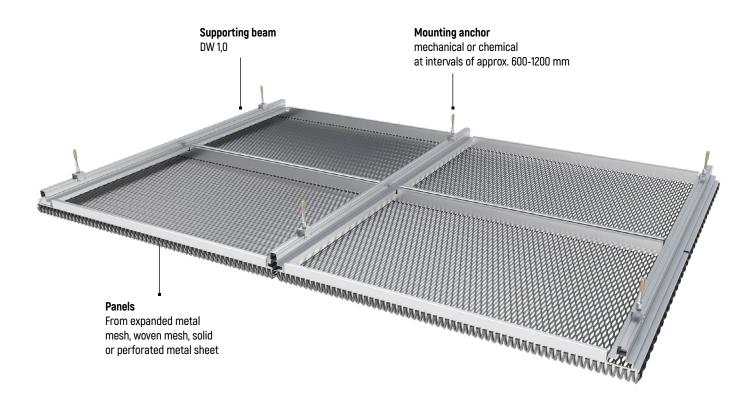

#### DESCRIPTION

The "B" variant of the PROTWIST system is designed for the installation of ceiling and wall claddings made of solid or perforated metal panels, woven mesh and expanded metal mesh with the strand below 3.5mm. The mesh is formatted by cutting and bending, and then welded around the perimeter to a special frame. The panels are attached to a dedicated "W" support profile using a special half-circle pivot element. Removal of individual panels does not cause the remaining panels to move. In the PROTWIST-B variant, the assembled mesh panels form a uniform surface with visible divisions.

#### TECHNICAL PARAMETERS

Max. panel width: 1 500 mm

Max. panel length: 3 000 mm

Infill type: expanded metal mesh, woven mesh

Infill material: aluminium

Frame: aluminium

Surface finishing: powder coating

#### **GUIDELINES**

The ceiling substructure consists of a single-level supporting grid in a parallel configuration. The grid is suspended to the ceiling with slings.