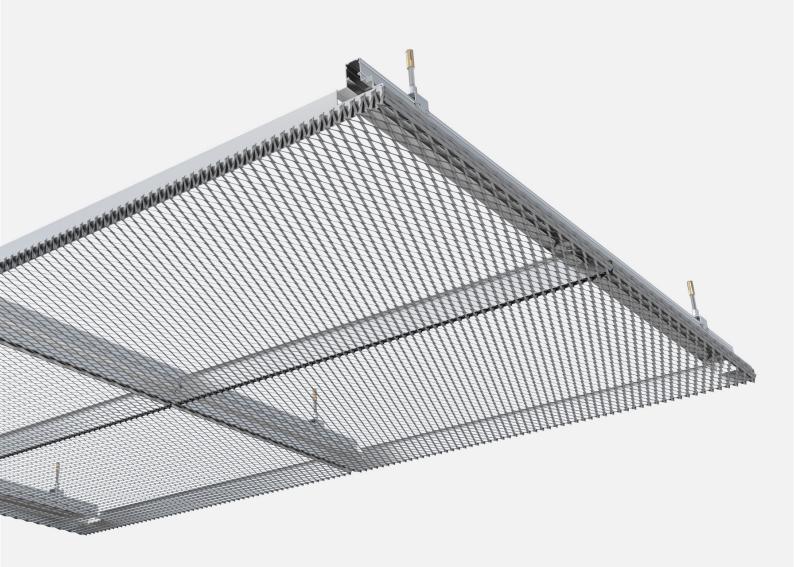

#### DESCRIPTION

The "B" variant of the PROTWIST system is designed for the installation of ceiling and wall claddings made of solid or perforated metal panels, woven mesh and expanded metal mesh with the strand below 3.5mm. The mesh is formatted by cutting and bending, and then welded around the perimeter to a special frame. The panels are attached to a dedicated "W" support profile using a special half-circle pivot element. Removal of individual panels does not cause the remaining panels to move. In the PROTWIST-B variant, the assembled mesh panels form a uniform surface with visible divisions.

#### **GUIDELINES**

The ceiling substructure consists of a single-level supporting grid in a parallel configuration. The grid is suspended to the ceiling with slings.

#### MOUNTING SYSTEM FOR EXPANDED METAL MESH AND WOVEN MESH

mesh panels formatted by cutting and bending

mesh panels with hidden substructure