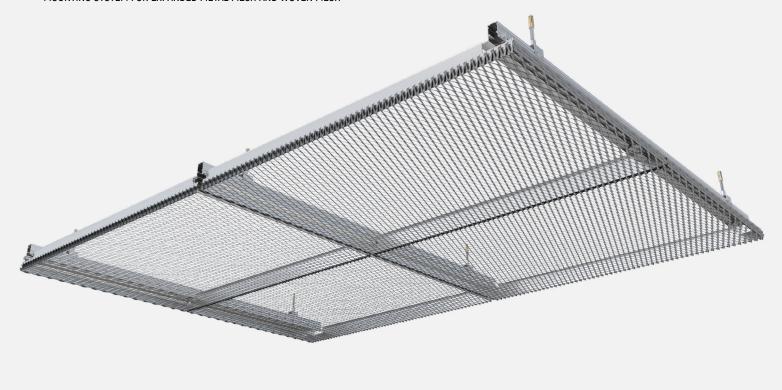

#### MOUNTING SYSTEM FOR EXPANDED METAL MESH AND WOVEN MESH

mesh panels formatted by cutting and bending

mesh panels with hidden substructure