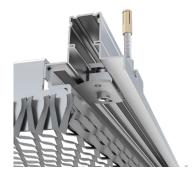

#### DESCRIPTION

The "B" variant of the PROTWIST system is designed for the installation of ceiling and wall claddings made of solid or perforated metal panels, woven mesh and expanded metal mesh with the strand below 3.5mm. The mesh is formatted by cutting and bending, and then welded around the perimeter to a special frame. The panels are attached to a dedicated "W" support profile using a special half-circle pivot element. Removal of individual panels does not cause the remaining panels to move. In the PROTWIST-B variant, the assembled mesh panels form a uniform surface with visible divisions.

#### MOUNTING SYSTEM FOR EXPANDED METAL MESH AND WOVEN MESH

mesh panels formatted by cutting and bending

mesh panels with hidden substructure