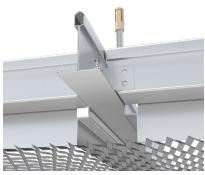

### DESCRIPTION

The "CI" variant of the PROT24 system is designed for the installation of expanded metal ceiling panels with a strand exceeding 2,5mm. The mesh is formatted by cutting and then welded around the perimeter of a special frame. Two opposite edges of the panel are supported by T24 support profiles. The installed panel covers the entire substructure, which remains invisible. Removal of individual panels does not cause the remaining panels to move. In the PROT24-CI variant, the assembled mesh panels continue the mesh pattern and form a uniform surface without visible divisions.

#### **GUIDELINES**

The ceiling substructure is composed of a single-level crossbearing grid. The grid is suspended to the ceiling with slings. The offer includes ceiling infill panels adapted to the T24 substructure.