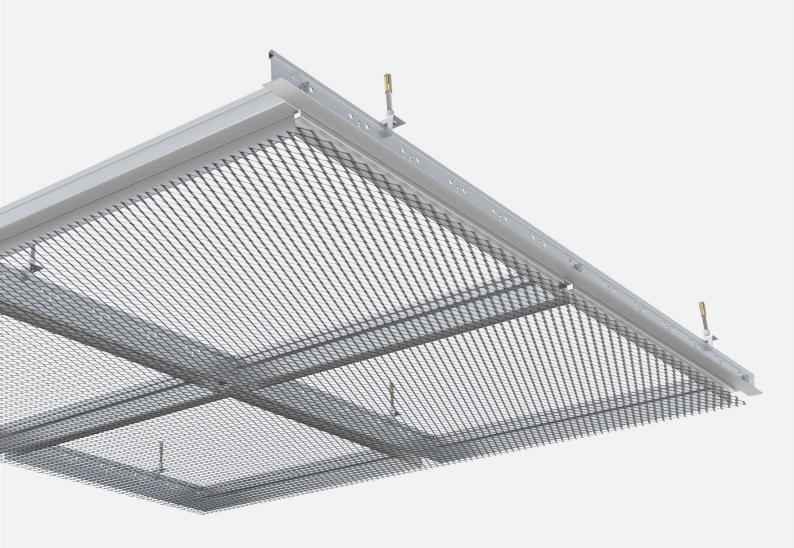

### DESCRIPTION

The "CI" variant of the PROT24 system is designed for the installation of expanded metal ceiling panels with a strand exceeding 2,5mm. The mesh is formatted by cutting and then welded around the perimeter of a special frame. Two opposite edges of the panel are supported by T24 support profiles. The installed panel covers the entire substructure, which remains invisible. Removal of individual panels does not cause the remaining panels to move. In the PROT24-CI variant, the assembled mesh panels continue the mesh pattern and form a uniform surface without visible divisions.

#### **GUIDELINES**

The ceiling substructure is composed of a single-level crossbearing grid. The grid is suspended to the ceiling with slings. The offer includes ceiling infill panels adapted to the T24 substructure.