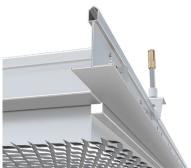

### DESCRIPTION

The "CI" variant of the PROT24 system is designed for the installation of expanded metal ceiling panels with a strand exceeding 2,5mm. The mesh is formatted by cutting and then welded around the perimeter of a special frame. Two opposite edges of the panel are supported by T24 support profiles. The installed panel covers the entire substructure, which remains invisible. Removal of individual panels does not cause the remaining panels to move. In the PROT24-CI variant, the assembled mesh panels continue the mesh pattern and form a uniform surface without visible divisions.

#### **GUIDELINES**

The ceiling substructure is composed of a single-level crossbearing grid. The grid is suspended to the ceiling with slings. The offer includes ceiling infill panels adapted to the T24 substructure.