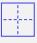

### DESCRIPTION

The "CI" variant of the PROT24 system is designed for the installation of expanded metal ceiling panels with a strand exceeding 2,5mm. The mesh is formatted by cutting and then welded around the perimeter of a special frame. Two opposite edges of the panel are supported by T24 support profiles. The installed panel covers the entire substructure, which remains invisible. Removal of individual panels does not cause the remaining panels to move. In the PROT24-CI variant, the assembled mesh panels continue the mesh pattern and form a uniform surface without visible divisions.

#### **GUIDELINES**

The ceiling substructure is composed of a single-level crossbearing grid. The grid is suspended to the ceiling with slings. The offer includes ceiling infill panels adapted to the T24 substructure.