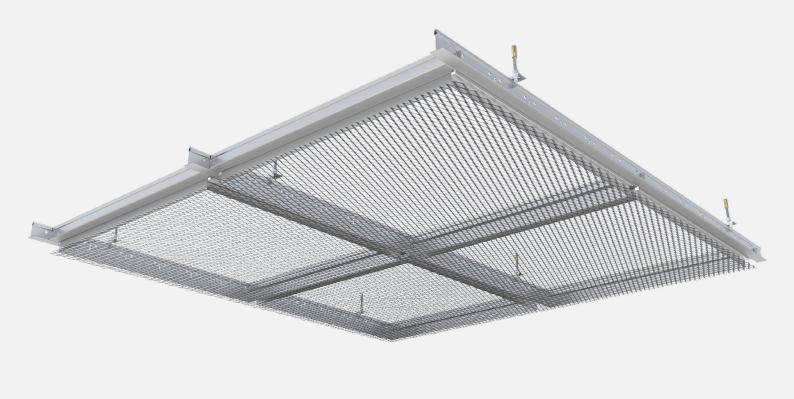

### DESCRIPTION

The "CI" variant of the PROT24 system is designed for the installation of expanded metal ceiling panels with a strand exceeding 2,5mm. The mesh is formatted by cutting and then welded around the perimeter of a special frame. Two opposite edges of the panel are supported by T24 support profiles. The installed panel covers the entire substructure, which remains invisible. Removal of individual panels does not cause the remaining panels to move. In the PROT24-CI variant, the assembled mesh panels continue the mesh pattern and form a uniform surface without visible divisions.

#### TECHNICAL PARAMETERS

Max. panel width: 1 200 mm

Max. panel length: 1 200 mm

Infill type: expanded metal mesh

Infill material: aluminium

Frame: aluminium

Surface finishing: powder coating

#### **GUIDELINES**

The ceiling substructure is composed of a single-level crossbearing grid. The grid is suspended to the ceiling with slings. The offer includes ceiling infill panels adapted to the T24 substructure.