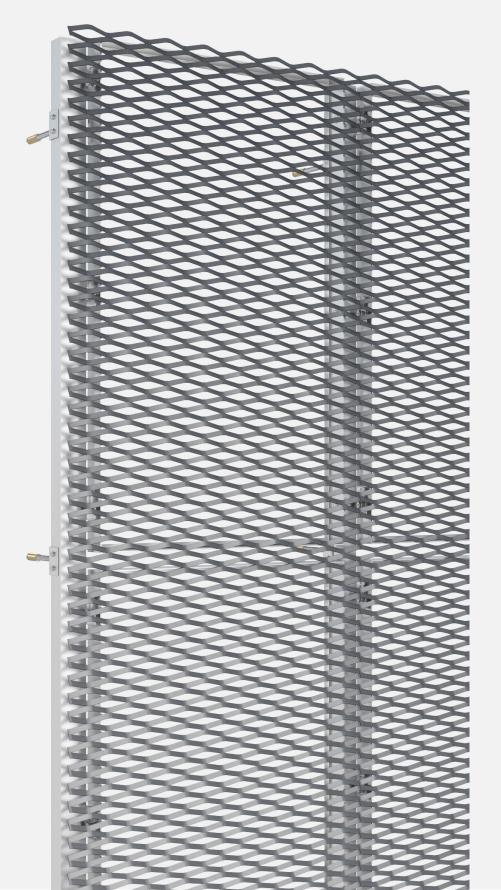

#### DESCRIPTION

The "C" variant of the PROSLIDE system is designed for the installation of facade and wall claddings made of woven mesh, welded grid, and expanded metal mesh with the strand exceeding 2,5mm. The mesh is formatted by cutting, and then welded around the perimeter to a special frame. The panel with special clips slides into the mounting brackets, and a movable lock prevents it from slipping out. Innovative mounting of "C" section support profile with threaded rods replaces traditional consoles and allows installation after insulation. In the PROSLIDE-C variant, the assembled mesh panels continue the mesh pattern and form a uniform surface without visible divisions.

#### GUIDELINES

The panel dimensions are multiples of the expanded metal mesh. Installation of the panels begins from the bottom to the top rows, and removal in reverse order. The aluminum C section supporting profile, is attached with a clip on a steel threaded rod and anchored to the support layer with a brass stud.