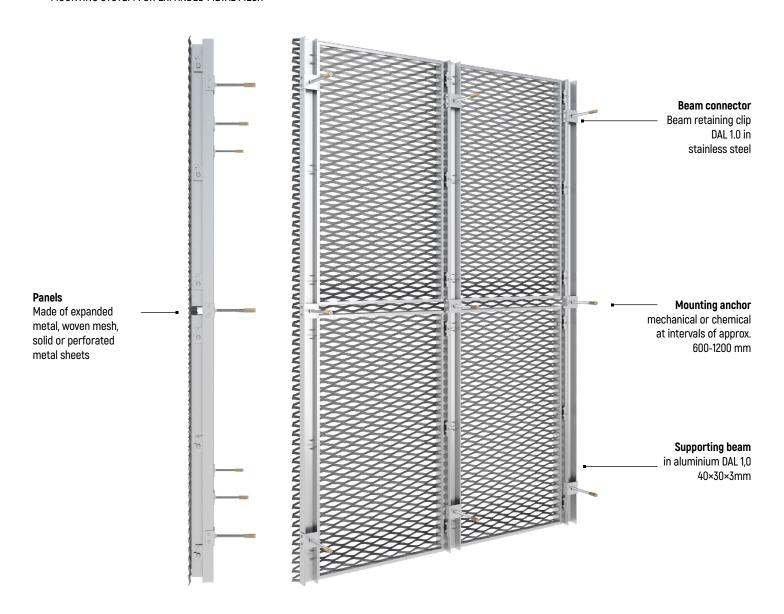

#### DESCRIPTION

The "C" variant of the PROSLIDE system is designed for the installation of facade and wall claddings made of woven mesh, welded grid, and expanded metal mesh with the strand exceeding 2,5mm. The mesh is formatted by cutting, and then welded around the perimeter to a special frame. The panel with special clips slides into the mounting brackets, and a movable lock prevents it from slipping out. Innovative mounting of "C" section support profile with threaded rods replaces traditional consoles and allows installation after insulation. In the PROSLIDE-C variant, the assembled mesh panels continue the mesh pattern and form a uniform surface without visible divisions.

#### TECHNICAL PARAMETERS

Max. panel width: 1 500 mm

Max. panel length: 3 000 m

Infill type: expanded metal mesh

Infill material: aluminium

Frame: aluminium

Surface finishing: powder coating

#### GUIDELINES

The panel dimensions are multiples of the expanded metal mesh. Installation of the panels begins from the bottom to the top rows, and removal in reverse order. The aluminum C section supporting profile, is attached with a clip on a steel threaded rod and anchored to the support layer with a brass stud.