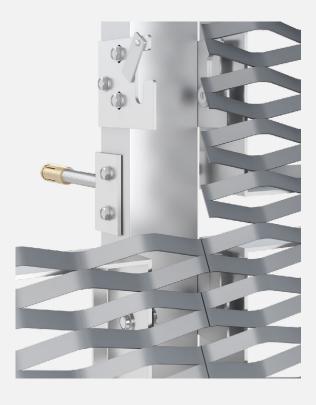

#### DESCRIPTION

The "C" variant of the PROSLIDE system is designed for the installation of facade and wall claddings made of woven mesh, welded grid, and expanded metal mesh with the strand exceeding 2,5mm. The mesh is formatted by cutting, and then welded around the perimeter to a special frame. The panel with special clips slides into the mounting brackets, and a movable lock prevents it from slipping out. Innovative mounting of "C" section support profile with threaded rods replaces traditional consoles and allows installation after insulation. In the PROSLIDE-C variant, the assembled mesh panels continue the mesh pattern and form a uniform surface without visible divisions.

#### GUIDELINES

The panel dimensions are multiples of the expanded metal mesh. Installation of the panels begins from the bottom to the top rows, and removal in reverse order. The aluminum C section supporting profile, is attached with a clip on a steel threaded rod and anchored to the support layer with a brass stud.