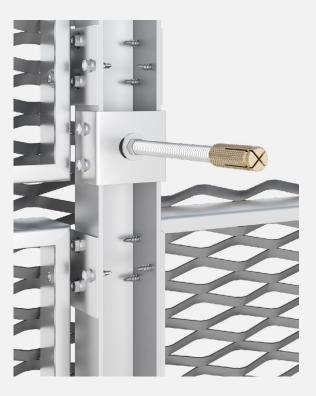

#### DESCRIPTION

The "C" variant of the PROSLIDE system is designed for the installation of facade and wall claddings made of woven mesh, welded grid, and expanded metal mesh with the strand exceeding 2,5mm. The mesh is formatted by cutting, and then welded around the perimeter to a special frame. The panel with special clips slides into the mounting brackets, and a movable lock prevents it from slipping out. Innovative mounting of "C" section support profile with threaded rods replaces traditional consoles and allows installation after insulation. In the PROSLIDE-C variant, the assembled mesh panels continue the mesh pattern and form a uniform surface without visible divisions.

#### GUIDELINES

The panel dimensions are multiples of the expanded metal mesh. Installation of the panels begins from the bottom to the top rows, and removal in reverse order. The aluminum C section supporting profile, is attached with a clip on a steel threaded rod and anchored to the support layer with a brass stud.