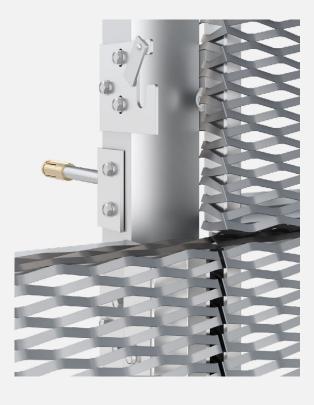

#### DESCRIPTION

The "B" variant of the PROSLIDE system is designed for the installation of façade and wall claddings made of solid or perforated metal panels and expanded metal mesh with the strand below 3.5mm. The mesh is formatted by cutting and bending, and then welded around the perimeter to a special frame. The panel with special clips slides into the mounting brackets, and a movable lock prevents it from slipping out. Innovative mounting of "C" section support profile with threaded rods replaces traditional consoles and allows installation after insulation. In the PROSLIDE-B variant, the assembled mesh panels form a uniform surface with visible divisions.

#### GUIDELINES

The panel dimensions are multiples of the expanded metal mesh. Installation of the panels begins from the bottom to the top rows, and removal in reverse order. The aluminum C section supporting profile, is attached with a clip on a steel threaded rod and anchored to the support layer with a brass stud.