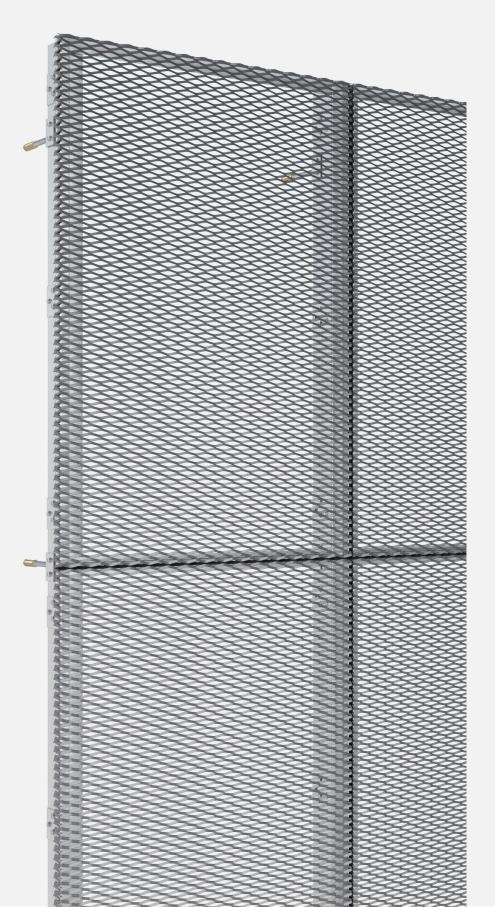

#### DESCRIPTION

The "B" variant of the PROSLIDE system is designed for the installation of façade and wall claddings made of solid or perforated metal panels and expanded metal mesh with the strand below 3.5mm. The mesh is formatted by cutting and bending, and then welded around the perimeter to a special frame. The panel with special clips slides into the mounting brackets, and a movable lock prevents it from slipping out. Innovative mounting of "C" section support profile with threaded rods replaces traditional consoles and allows installation after insulation. In the PROSLIDE-B variant, the assembled mesh panels form a uniform surface with visible divisions.

#### TECHNICAL PARAMETERS

Max. panel width: 1 500 mm

Max. panel length: 3 000 mm

Infill type: expanded metal mesh

Infill material: aluminium

Frame: aluminium

Surface finishing: powder coating

#### GUIDELINES

The panel dimensions are multiples of the expanded metal mesh. Installation of the panels begins from the bottom to the top rows, and removal in reverse order. The aluminum C section supporting profile, is attached with a clip on a steel threaded rod and anchored to the support layer with a brass stud.