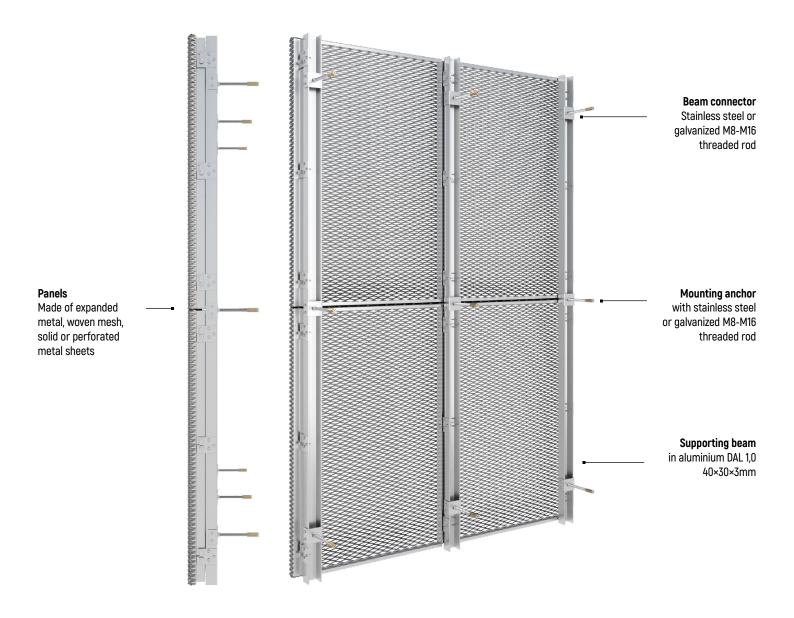

#### DESCRIPTION

The "B" variant of the PROSLIDE system is designed for the installation of façade and wall claddings made of solid or perforated metal panels and expanded metal mesh with the strand below 3.5mm. The mesh is formatted by cutting and bending, and then welded around the perimeter to a special frame. The panel with special clips slides into the mounting brackets, and a movable lock prevents it from slipping out. Innovative mounting of "C" section support profile with threaded rods replaces traditional consoles and allows installation after insulation. In the PROSLIDE-B variant, the assembled mesh panels form a uniform surface with visible divisions.

#### TECHNICAL PARAMETERS

Max. panel width: 1 500 mm

Max. panel length: 3 000 mm

Infill type: expanded metal mesh

Infill material: aluminium

Frame: aluminium

Surface finishing: powder coating

#### GUIDELINES

The panel dimensions are multiples of the expanded metal mesh. Installation of the panels begins from the bottom to the top rows, and removal in reverse order. The aluminum C section supporting profile, is attached with a clip on a steel threaded rod and anchored to the support layer with a brass stud.