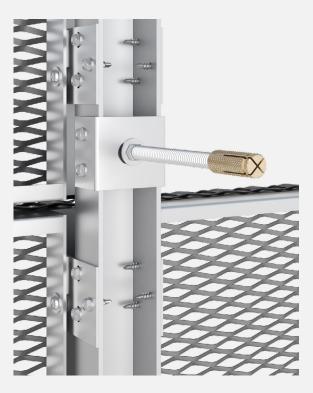

#### DESCRIPTION

The "B" variant of the PROSLIDE system is designed for the installation of façade and wall claddings made of solid or perforated metal panels and expanded metal mesh with the strand below 3.5mm. The mesh is formatted by cutting and bending, and then welded around the perimeter to a special frame. The panel with special clips slides into the mounting brackets, and a movable lock prevents it from slipping out. Innovative mounting of "C" section support profile with threaded rods replaces traditional consoles and allows installation after insulation. In the PROSLIDE-B variant, the assembled mesh panels form a uniform surface with visible divisions.

#### GUIDELINES

The panel dimensions are multiples of the expanded metal mesh. Installation of the panels begins from the bottom to the top rows, and removal in reverse order. The aluminum C section supporting profile, is attached with a clip on a steel threaded rod and anchored to the support layer with a brass stud.