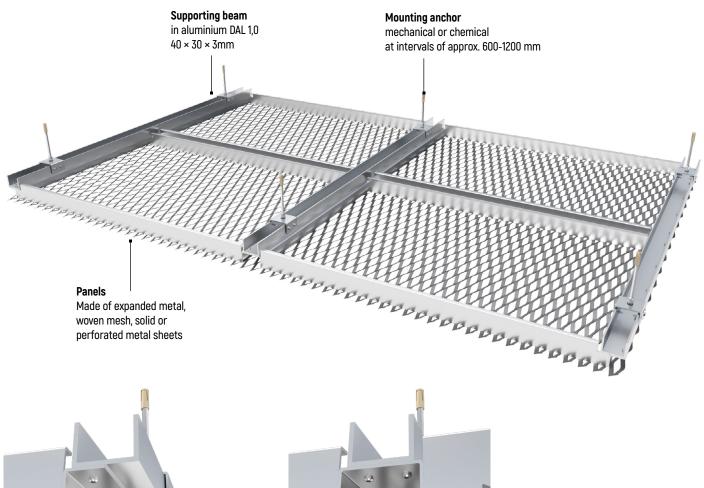

#### **TECHNICAL PARAMETERS**

| Max. panel width:  | 1 500 mm            |
|--------------------|---------------------|
| Max. panel length: | 3 000 mm            |
| Infill type:       | expanded metal mesh |
| Infill material:   | aluminiuml          |
| Frame:             | aluminium           |
| Surface finishing: | powder coating      |

### GUIDELINES

The panel dimensions are multiples of the expanded metal mesh. The panels can be assembled in any order. The aluminum C section supporting profile, is attached with a clip on a steel threaded rod and anchored to the support layer with a brass stud. The ceiling substructure is composed of a single-level support grid in a parallel arrangement. The grid is suspended from the ceiling by slings.