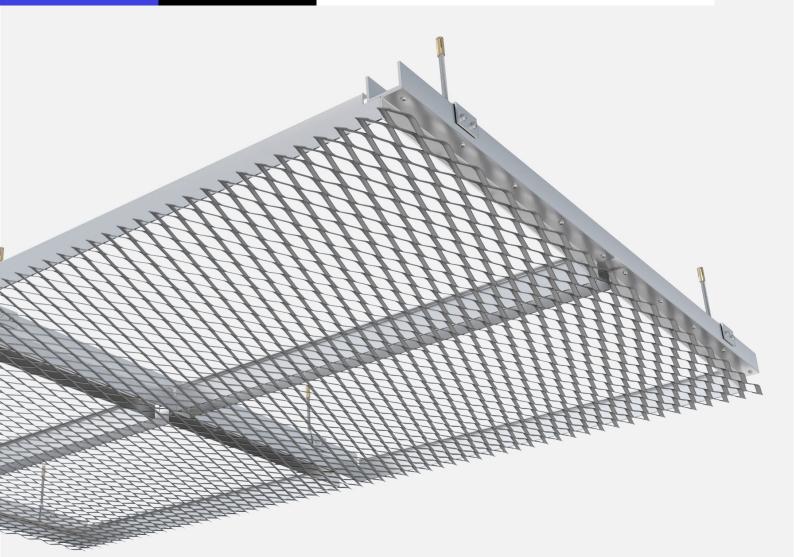

### DESCRIPTION

The "C" variant of the PROBOLT system is designed for the installation of facade, wall and ceiling made of expanded metal mesh panels with a strand exceeding 2,5mm. The panels are fixed directly to the universal C section support profile. The system allows the assembly and disassembly of individual panels. The mesh is formatted by cutting and then welded around the perimeter to a special frame. Removal of individual panels does not cause the remaining panels to move. In the PROBOLT-C variant, the assembled mesh panels continue the grid pattern and form a uniform surface without visible divisions.

### GUIDELINES

The panel dimensions are multiples of the expanded metal mesh. The panels can be assembled in any order. The aluminum C section supporting profile, is attached with a clip on a steel threaded rod and anchored to the support layer with a brass stud. The ceiling substructure is composed of a single-level support grid in a parallel arrangement. The grid is suspended from the ceiling by slings.

## **APPLICATIONS**

Interior suspended ceilings Exterior suspended ceilings PROBOLT-C

MOUNTING SYSTEM FOR EXPANDED METAL MESH

mesh panels formatted by cutting

mesh panels with hidden substructure