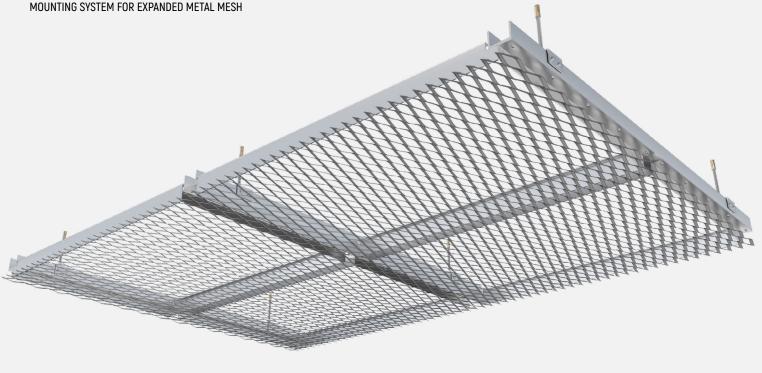

## **PROBOLT-C**

MOUNTING SYSTEM FOR EXPANDED METAL MESH

### DESCRIPTION

The "C" variant of the PROBOLT system is designed for the installation of facade, wall and ceiling made of expanded metal mesh panels with a strand exceeding 2,5mm. The panels are fixed directly to the universal C section support profile. The system allows the assembly and disassembly of individual panels. The mesh is formatted by cutting and then welded around the perimeter to a special frame. Removal of individual panels does not cause the remaining panels to move. In the PROBOLT-C variant, the assembled mesh panels continue the grid pattern and form a uniform surface without visible divisions.

## **APPLICATIONS**

Interior suspended ceilings Exterior suspended ceilings PROBOLT-C

MOUNTING SYSTEM FOR EXPANDED METAL MESH

mesh panels formatted by cutting

mesh panels with hidden substructure