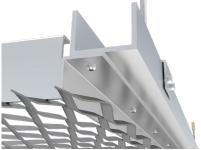

### DESCRIPTION

The "C" variant of the PROBOLT system is designed for the installation of facade, wall and ceiling made of expanded metal mesh panels with a strand exceeding 2,5mm. The panels are fixed directly to the universal C section support profile. The system allows the assembly and disassembly of individual panels. The mesh is formatted by cutting and then welded around the perimeter to a special frame. Removal of individual panels does not cause the remaining panels to move. In the PROBOLT-C variant, the assembled mesh panels continue the grid pattern and form a uniform surface without visible divisions.

### GUIDELINES

The panel dimensions are multiples of the expanded metal mesh. The panels can be assembled in any order. The aluminum C section supporting profile, is attached with a clip on a steel threaded rod and anchored to the support layer with a brass stud. The ceiling substructure is composed of a single-level support grid in a parallel arrangement. The grid is suspended from the ceiling by slings.

## **APPLICATIONS**

Interior suspended ceilings Exterior suspended ceilings PROBOLT-C

MOUNTING SYSTEM FOR EXPANDED METAL MESH

mesh panels formatted by cutting

mesh panels with hidden substructure