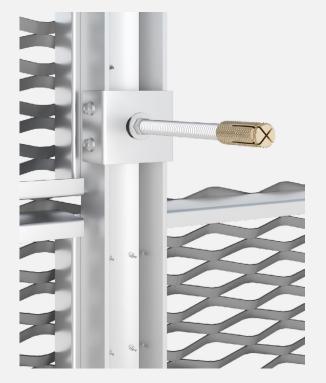

#### GUIDELINES

The panel dimensions are multiples of the expanded metal mesh. The panels can be assembled in any order. The aluminum C section supporting profile, is attached with a clip on a steel threaded rod and anchored to the support layer with a brass stud.