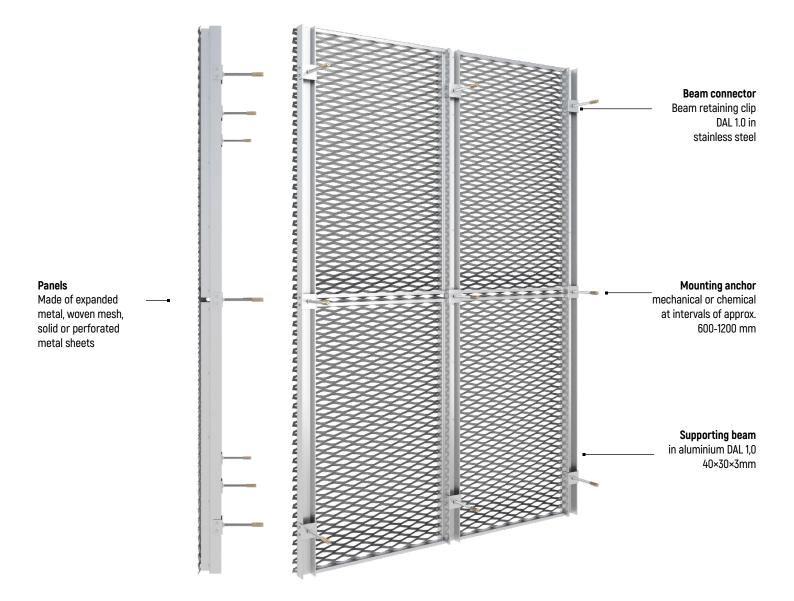

#### DESCRIPTION

The "C" variant of the PROBOLT system is designed for the installation of facade, wall and ceiling made of expanded metal mesh panels with a strand exceeding 2,5mm. The panels are fixed directly to the universal C section support profile. The system allows the assembly and disassembly of individual panels. The mesh is formatted by cutting and then welded around the perimeter to a special frame. Removal of individual panels does not cause the remaining panels to move. In the PROBOLT-C variant, the assembled mesh panels continue the mesh pattern and form a uniform surface without visible divisions.

#### **TECHNICAL PARAMETERS**

| Max. panel width:  | 1 500 mm            |
|--------------------|---------------------|
| Max. panel length: | 3 000 mm            |
| Infill type:       | expanded metal mesh |
| Infill material:   | aluminium           |
| Frame:             | aluminium           |
| Surface finishing: | powder coating      |

#### GUIDELINES

The panel dimensions are multiples of the expanded metal mesh. The panels can be assembled in any order. The aluminum C section supporting profile, is attached with a clip on a steel threaded rod and anchored to the support layer with a brass stud.