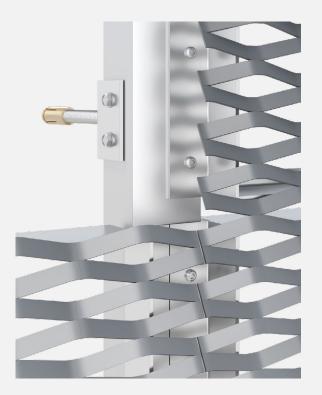

#### GUIDELINES

The panel dimensions are multiples of the expanded metal mesh. The panels can be assembled in any order. The aluminum C section supporting profile, is attached with a clip on a steel threaded rod and anchored to the support layer with a brass stud.