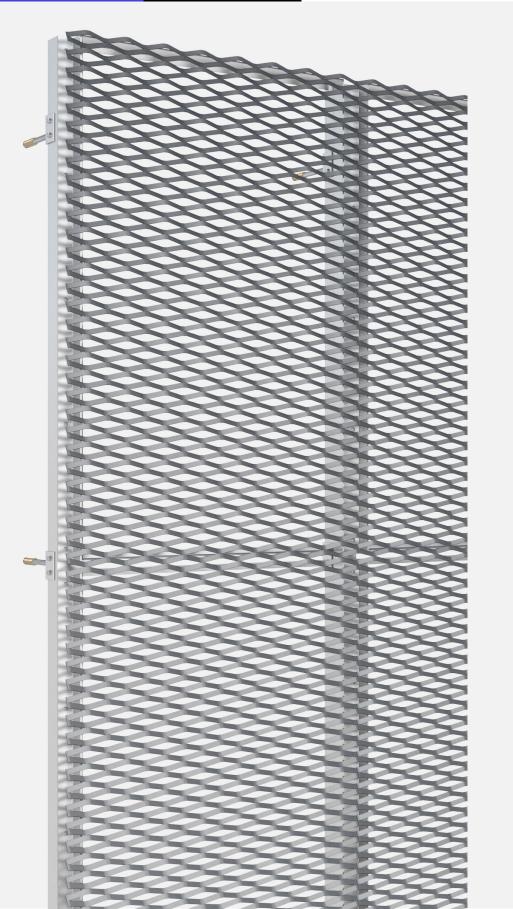

#### DESCRIPTION

The "C" variant of the PROBOLT system is designed for the installation of facade, wall and ceiling made of expanded metal mesh panels with a strand exceeding 2,5mm. The panels are fixed directly to the universal C section support profile. The system allows the assembly and disassembly of individual panels. The mesh is formatted by cutting and then welded around the perimeter to a special frame. Removal of individual panels does not cause the remaining panels to move. In the PROBOLT-C variant, the assembled mesh panels continue the mesh pattern and form a uniform surface without visible divisions.

#### GUIDELINES

The panel dimensions are multiples of the expanded metal mesh. The panels can be assembled in any order. The aluminum C section supporting profile, is attached with a clip on a steel threaded rod and anchored to the support layer with a brass stud.