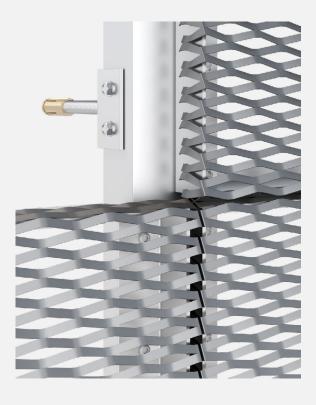

#### **GUIDELINES**

The panel dimensions are multiples of the expanded metal mesh. The panels can be assembled in any order. The aluminum C section supporting profile, is attached with a clip on a steel threaded rod and anchored to the support layer with a brass stud.