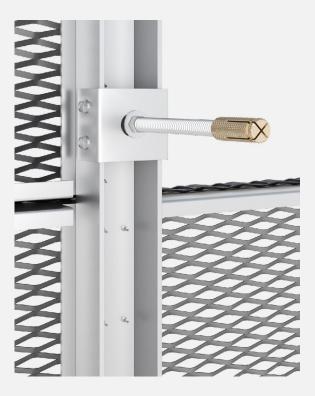

#### **GUIDELINES**

The panel dimensions are multiples of the expanded metal mesh. The panels can be assembled in any order. The aluminum C section supporting profile, is attached with a clip on a steel threaded rod and anchored to the support layer with a brass stud.