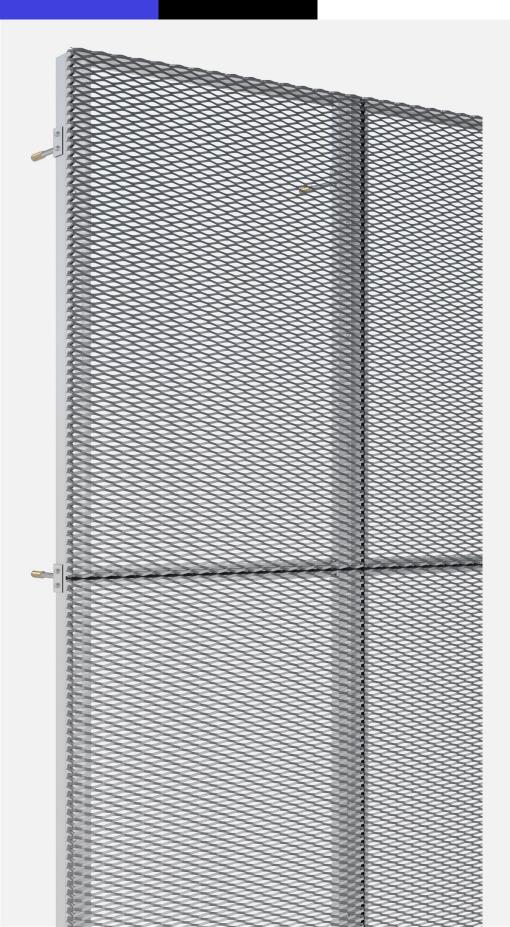

#### DESCRIPTION

The "B" variant of the PROBOLT system is designed for the installation of facade, wall and ceiling made of expanded metal mesh panels with a strand below 3,5mm. The panels are fixed directly to the universal C section support profile. The system allows the assembly and disassembly of individual panels. The mesh is formatted by cutting and bending, and then welded around the perimeter to a special frame. Removal of individual panels does not cause the remaining panels to move. In the PROBOLT-B variant. In the PROBOLT-B variant, the assembled mesh panels form a uniform surface with visible divisions.

#### **GUIDELINES**

The panel dimensions are multiples of the expanded metal mesh. The panels can be assembled in any order. The aluminum C section supporting profile, is attached with a clip on a steel threaded rod and anchored to the support layer with a brass stud.