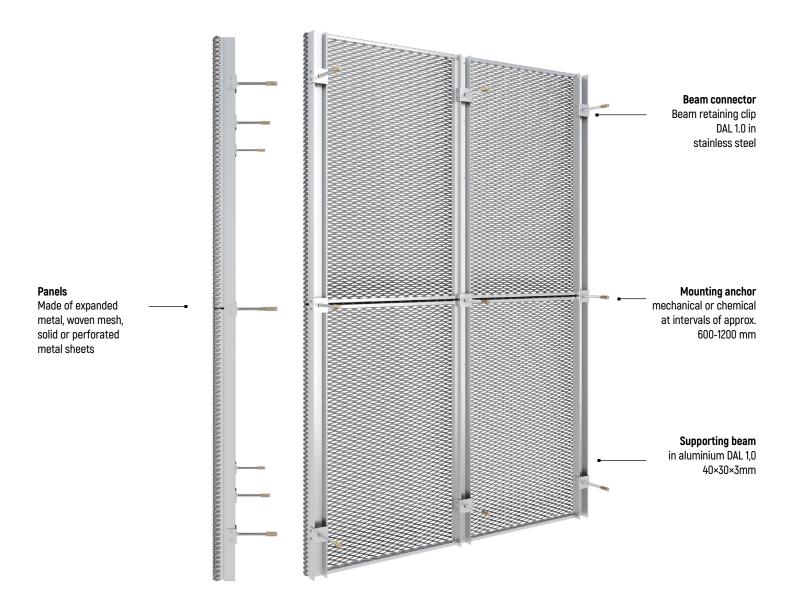

#### DESCRIPTION

The "B" variant of the PROBOLT system is designed for the installation of facade, wall and ceiling made of expanded metal mesh panels with a strand below 3,5mm. The panels are fixed directly to the universal C section support profile. The system allows the assembly and disassembly of individual panels. The mesh is formatted by cutting and bending, and then welded around the perimeter to a special frame. Removal of individual panels does not cause the remaining panels to move. In the PROBOLT-B variant. In the PROBOLT-B variant, the assembled mesh panels form a uniform surface with visible divisions.

#### **TECHNICAL PARAMETERS**

Max. panel width: 1 500 mm

Max. panel length: 3 000 mm

Infill type: expanded metal mesh

Infill material: aluminium

Frame: aluminium

Surface finishing: powder coating

#### **GUIDELINES**

The panel dimensions are multiples of the expanded metal mesh. The panels can be assembled in any order. The aluminum C section supporting profile, is attached with a clip on a steel threaded rod and anchored to the support layer with a brass stud.