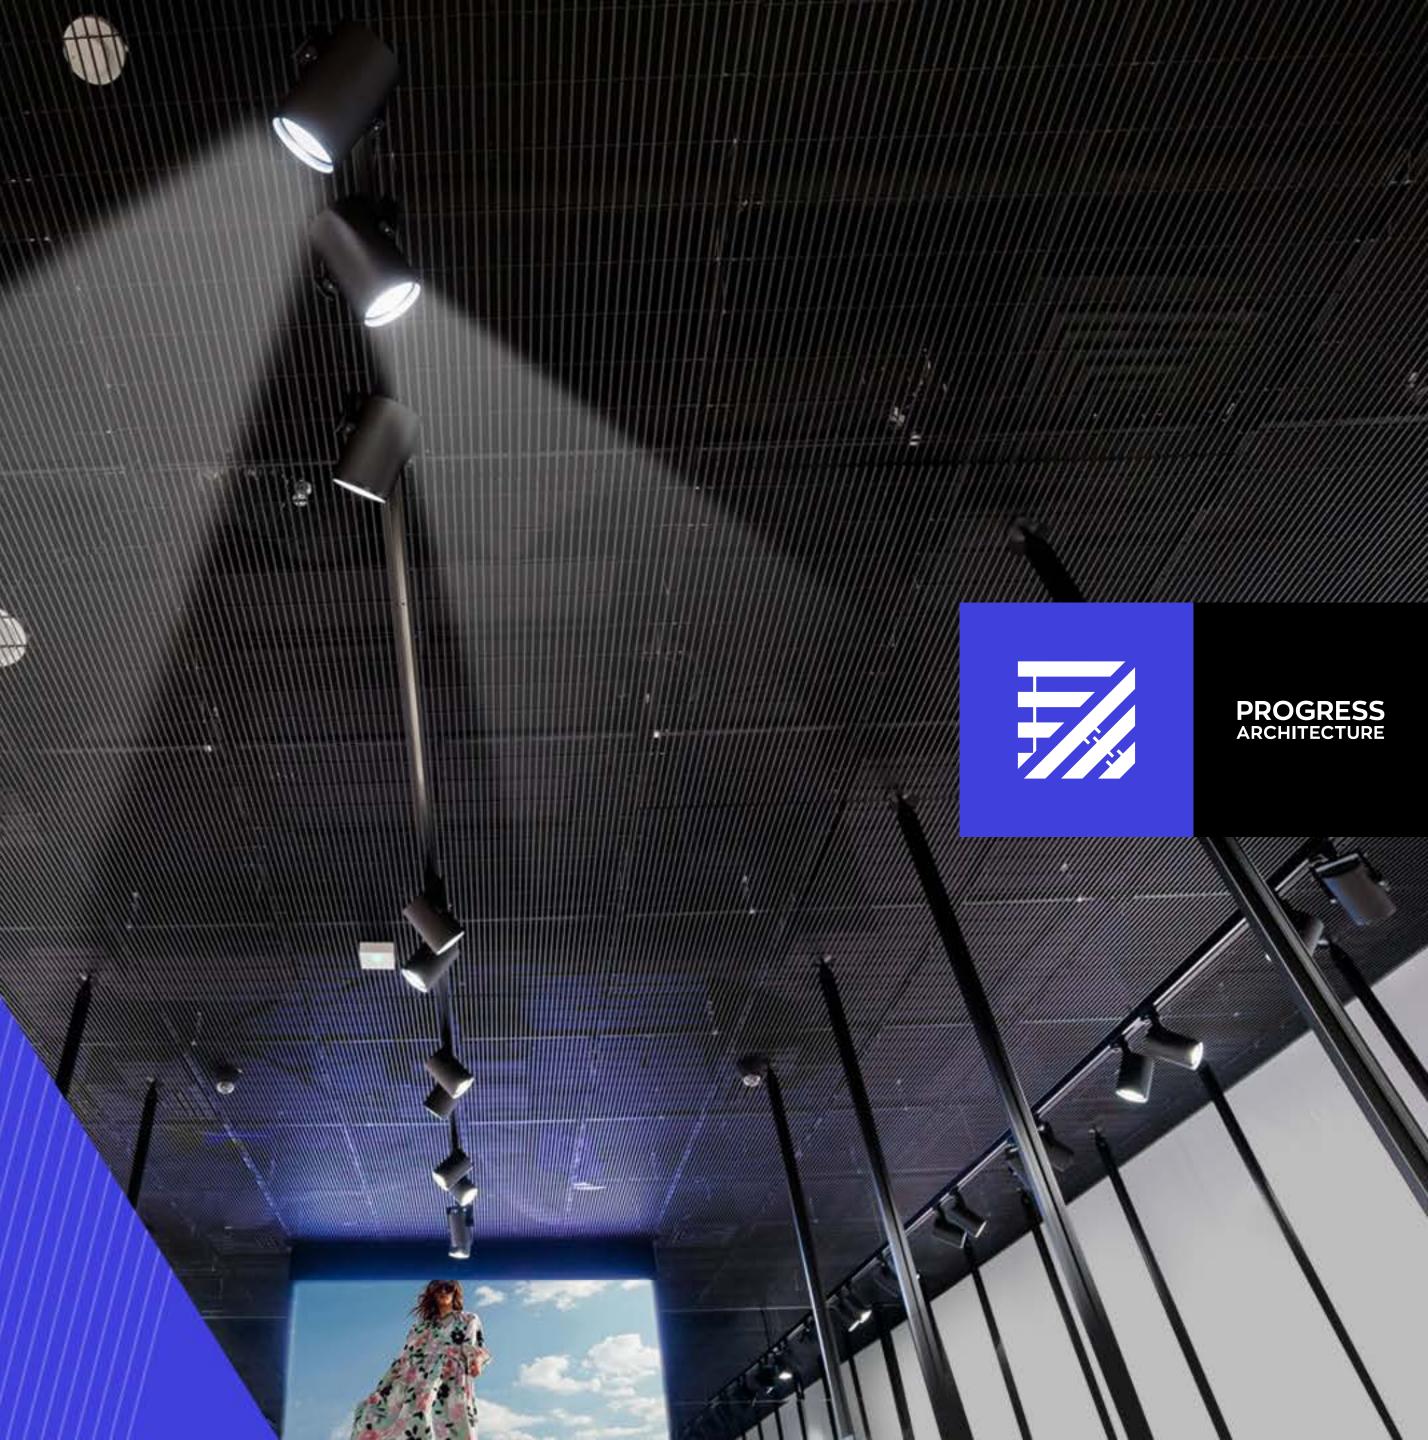

# SUFITY

Wyobraź sobie jedyną w swoim rodzaju, ażurową i jednorodną powierzchnię, maskującą urządzenia i instalacje sufitowe. Wzbogać każde wnętrze i nadaj mu oryginalnego charakteru, pamiętając jednocześnie o środowisku.

Muzeum Walki i Męczeństwa Palmiry - Czosnów

Centrum Interpretacji Zabytku

Green Wings - Warszawa

GREEN