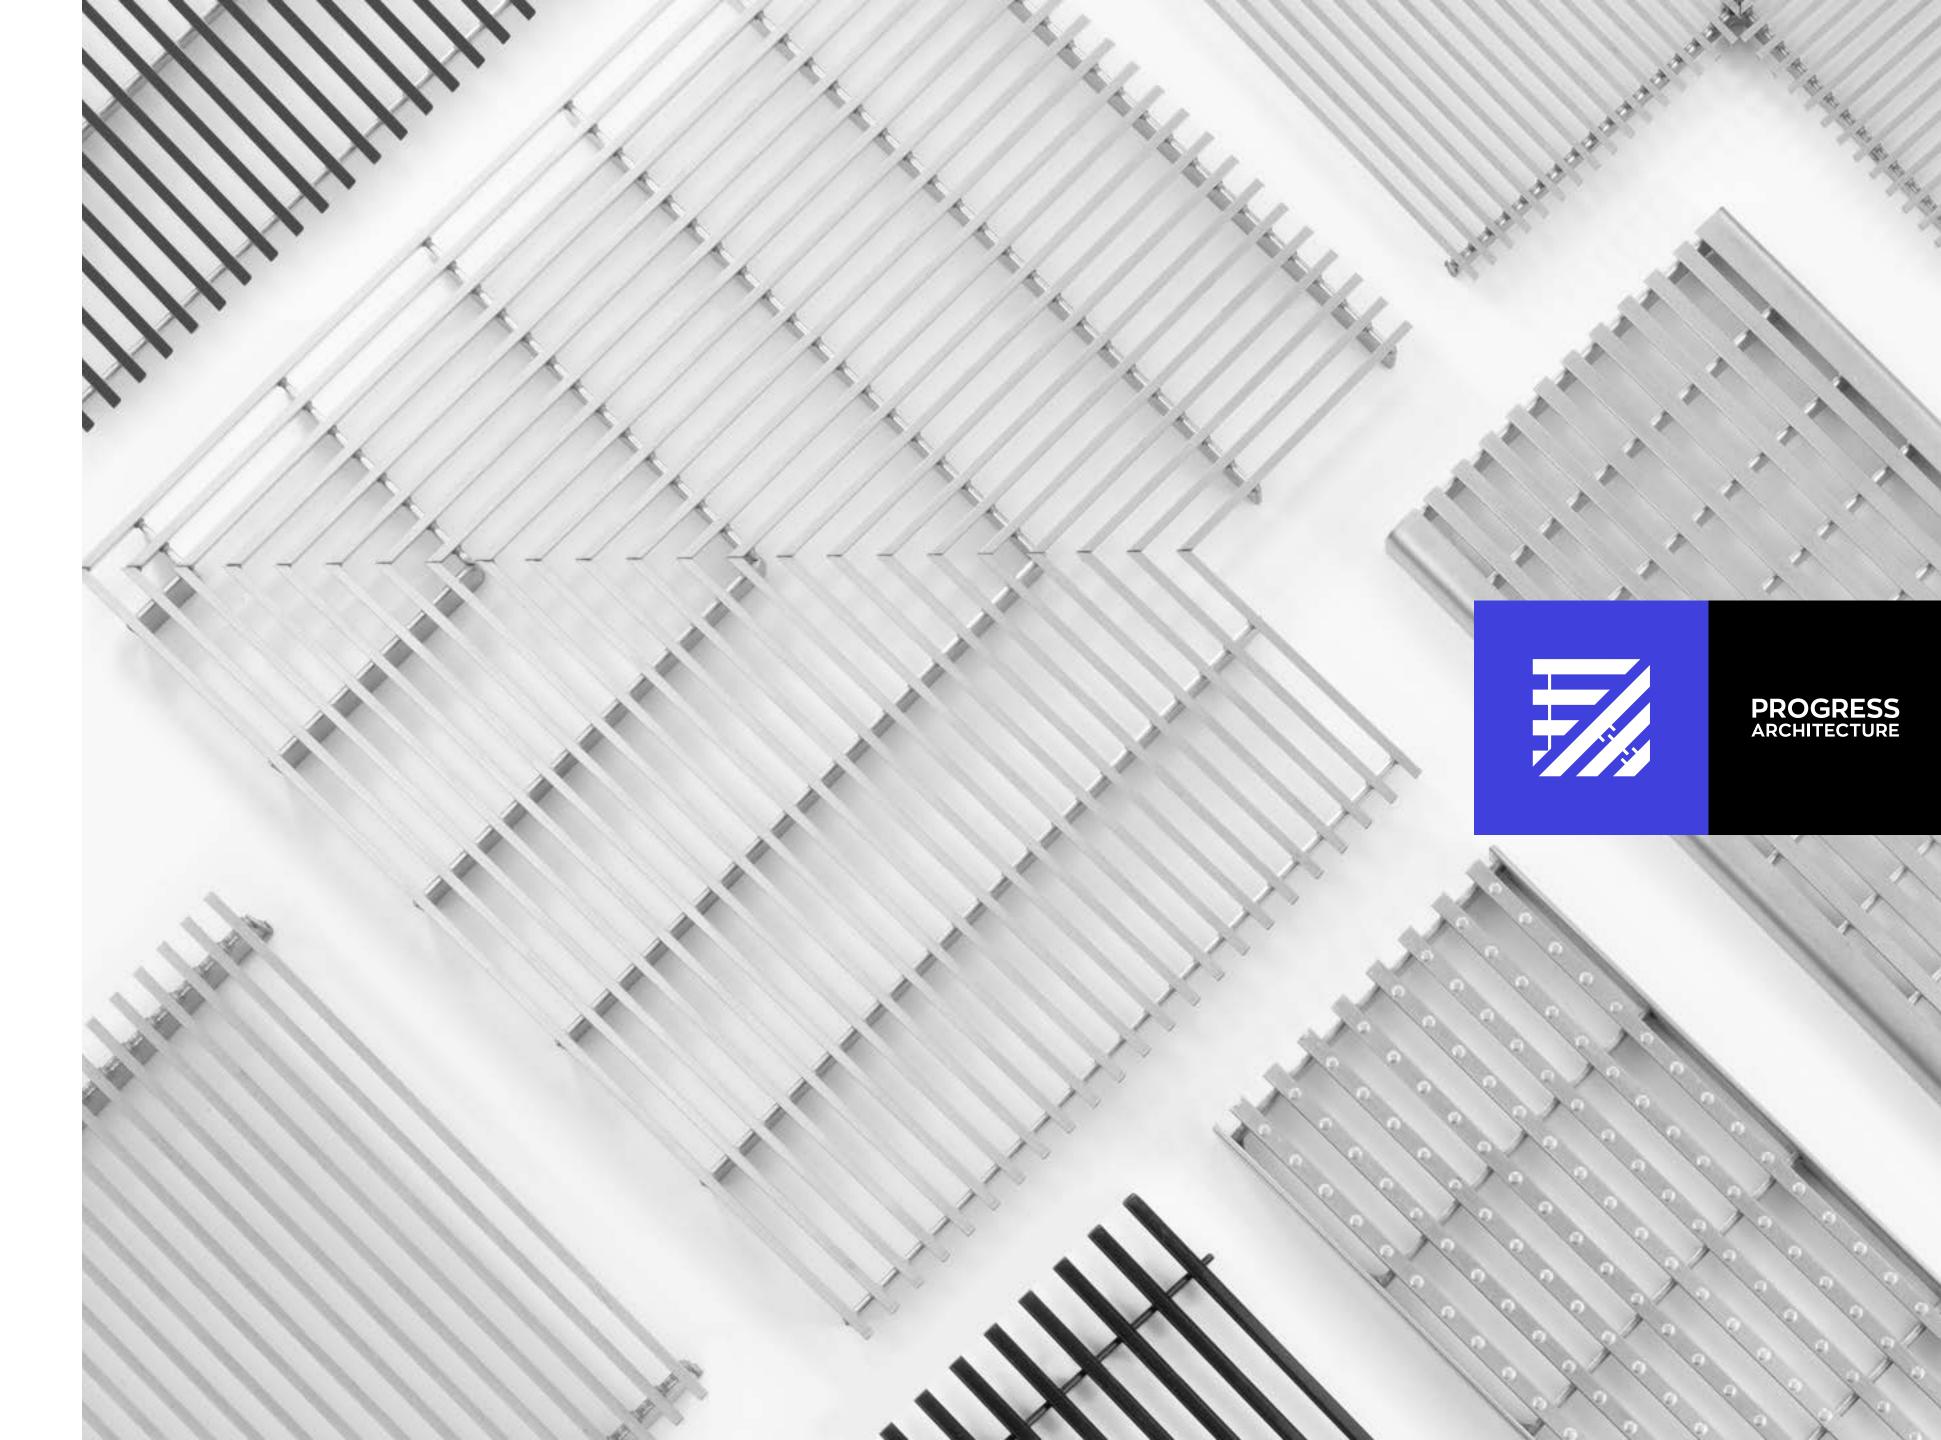

### WZORÓW kratek zgrzewanych SCREEN DECO®

Produkujemy szeroki wybór architektonicznych kratek zgrzewanych z drutów okrągłych i profilowych.

Kratki dostępne są o różnych konfiguracjach, parametrach i wykończeniowych oraz wykonane ze stali nierdzewnej, stali ocynkowanej, Pro-ZINAL®, stali węglowej.