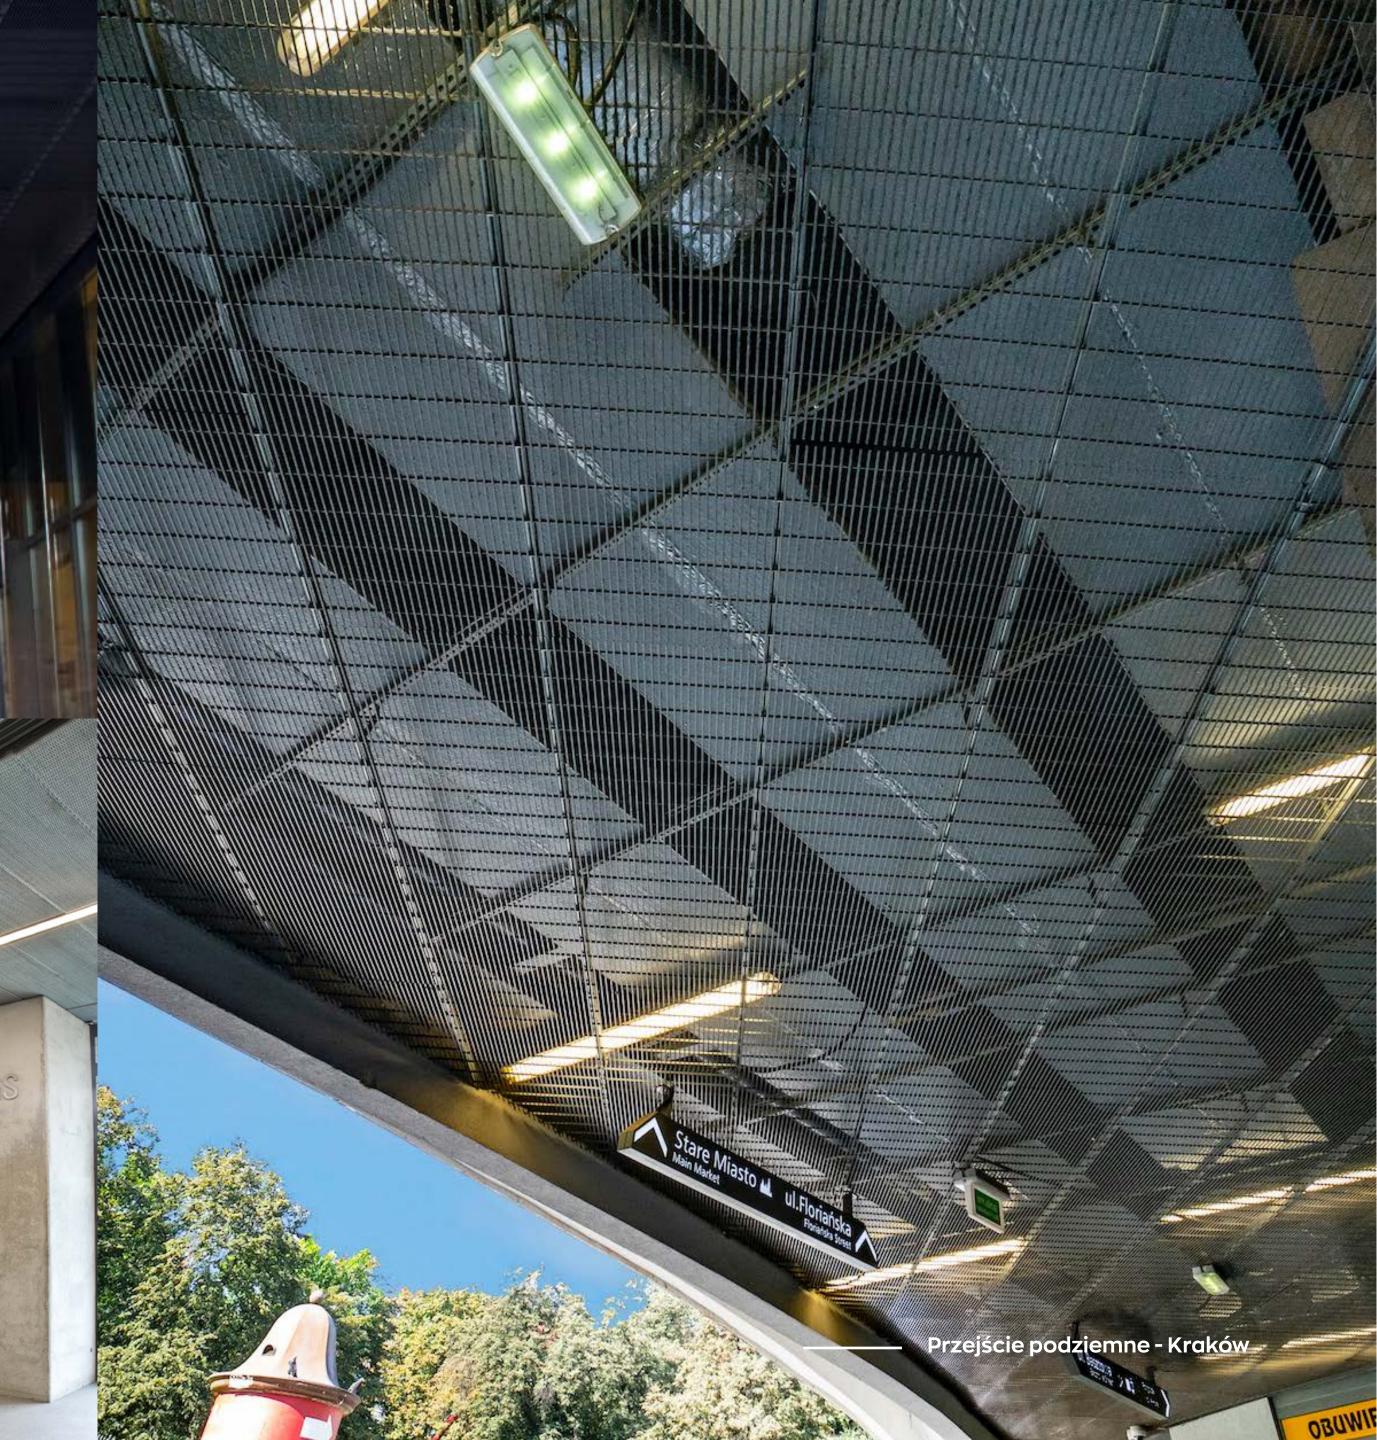

# SUFITY

Wyobraź sobie jedyną w swoim rodzaju, ażurową i jednorodną powierzchnię, maskującą urządzenia i instalacje sufitowe. Wzbogać każde wnętrze i nadaj mu oryginalnego charakteru, pamiętając jednocześnie o środowisku.

Muzeum Walki i Męczeństwa Palmiry - Czosnów

Centrum Interpretacji Zabytku

Green Wings - Warszawa

GREEN