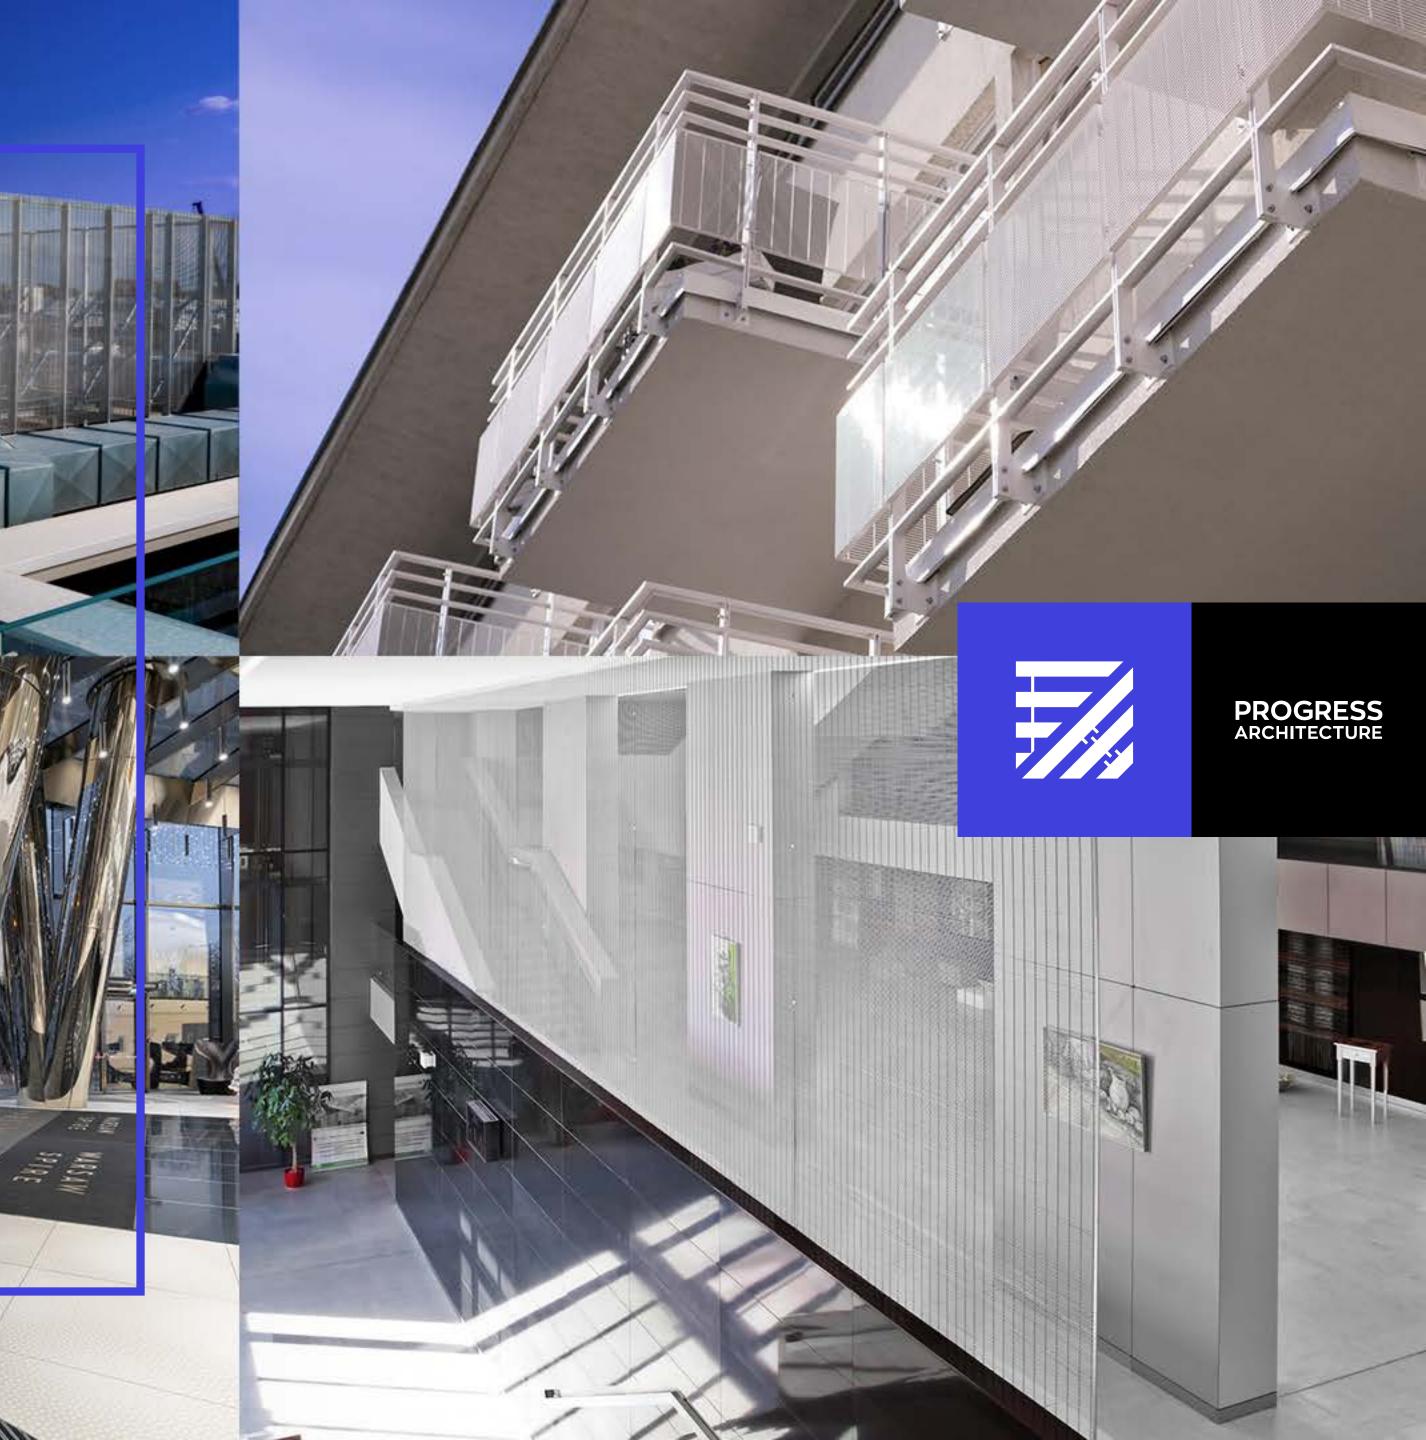

PROGRESS ARCHITECTURE

### Różnorodność zastosowań

SIATEK I KRATEK ARCHITEKTONICZNYCH.

- - 1 ELEWACJE
  - **2** OSŁONY DACHOWE
  - **3** SUFITY METALOWE
  - **4** OKŁADZINY ŚCIENNE
  - **5** SIATKA W DUSZY SCHODÓW
  - 6 BALUSTRADY I BALKONY
  - 7 MEBLE I OGRODZENIA
  - 8 WYCIERACZKI
  - 9 ODWODNIENIA LINIOWE
  - 10 KRATKI HVAC
  - **11** HOLE WINDOWE I OBUDOWY WIND

### PROGRESSYWNE SYSTEMY KRATEK I SIATEK ARCHITEKTONICZNYCH

Stwórz niepowtarzalny efekt wizualny i wyróżnij się fasadą. Nadaj nowoczesnego i oryginalnego wyglądu nowym lub modernizowanym obiektom. Zredukuj koszty eksploatacji i zadbaj o efektywność energetyczną budynku.