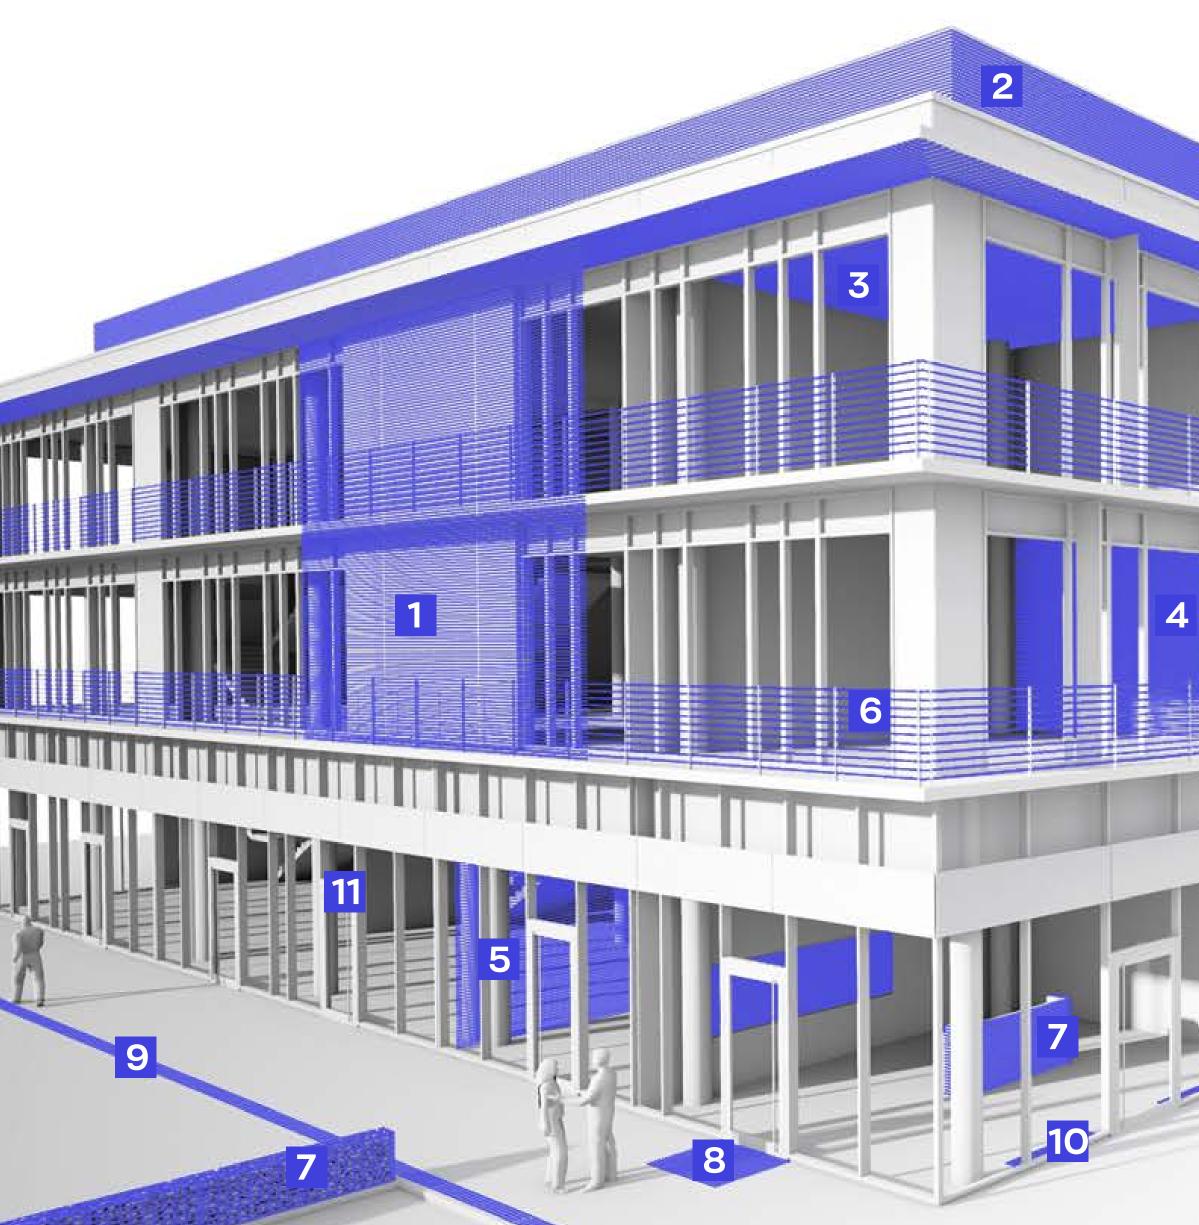

### Różnorodność zastosowań

SIATEK I KRATEK ARCHITEKTONICZNYCH.

- - 1 ELEWACJE
  - **2** OSŁONY DACHOWE
  - **3** SUFITY METALOWE
  - **4** OKŁADZINY ŚCIENNE
  - **5** SIATKA W DUSZY SCHODÓW
  - 6 BALUSTRADY I BALKONY
  - 7 MEBLE I OGRODZENIA
  - 8 WYCIERACZKI
  - 9 ODWODNIENIA LINIOWE
  - 10 KRATKI HVAC
  - **11** HOLE WINDOWE I OBUDOWY WIND