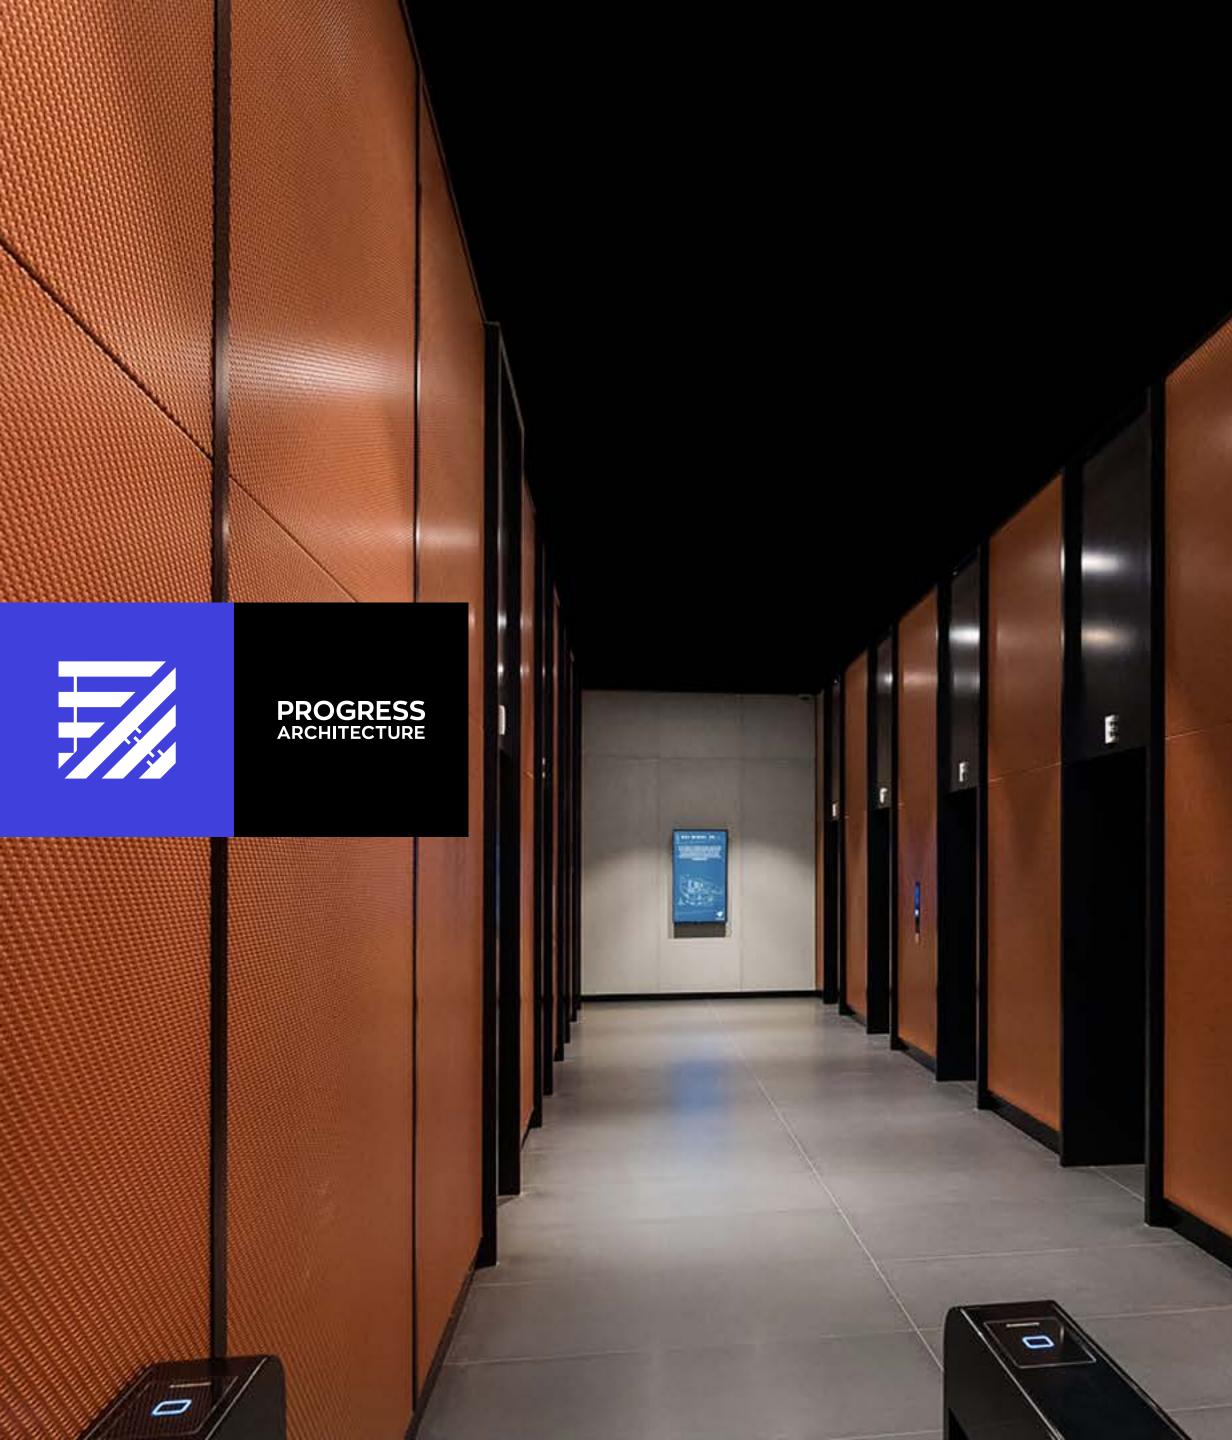

### Różnorodność zastosowań

SIATEK I KRATEK ARCHITEKTONICZNYCH.

- - 1 ELEWACJE
  - **2** OSŁONY DACHOWE
  - **3** SUFITY METALOWE
  - **4** OKŁADZINY ŚCIENNE
  - **5** SIATKA W DUSZY SCHODÓW
  - 6 BALUSTRADY I BALKONY
  - 7 MEBLE I OGRODZENIA
  - 8 WYCIERACZKI
  - 9 ODWODNIENIA LINIOWE
  - 10 KRATKI HVAC
  - **11** HOLE WINDOWE I OBUDOWY WIND