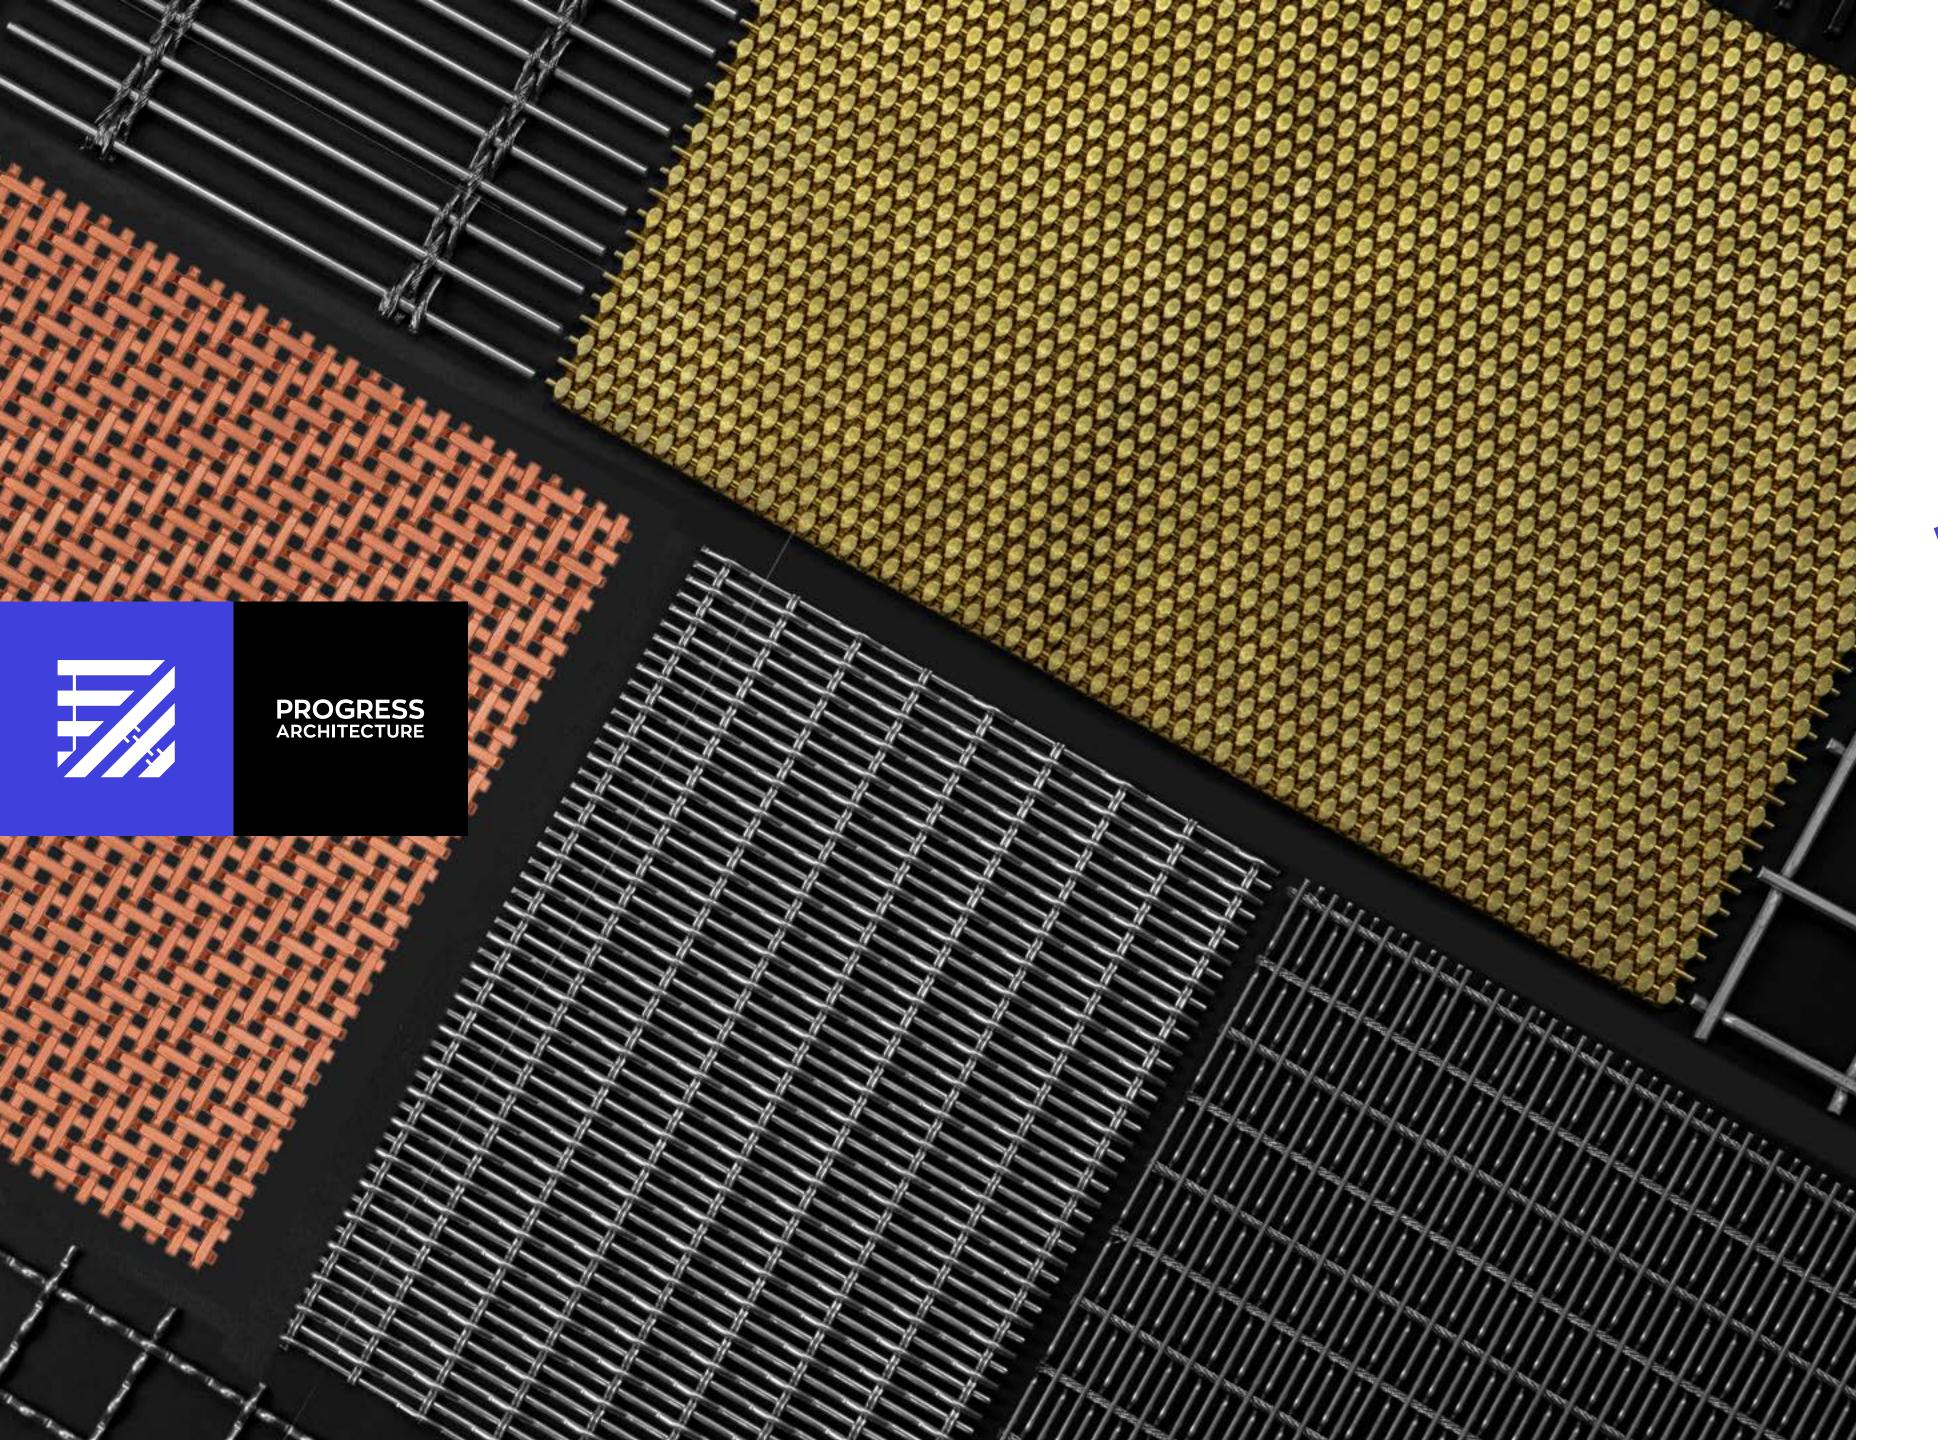

### **ASTRO WAVE®**

siatek plecionych z drutów okrągłych, karbowanych, płaskich oraz linek.

WZORÓW siatek plecionych Produkujemy szeroki wybór architektonicznych Siatki dostępne są w rożnych konfiguracjach, parametrach oraz opcjach materiałowych i wykończeniowych. W ofercie dostępne są siatki wykonane ze stali nierdzewnej, mosiądzu, stali ocynkowanej, aluminium, miedzi.