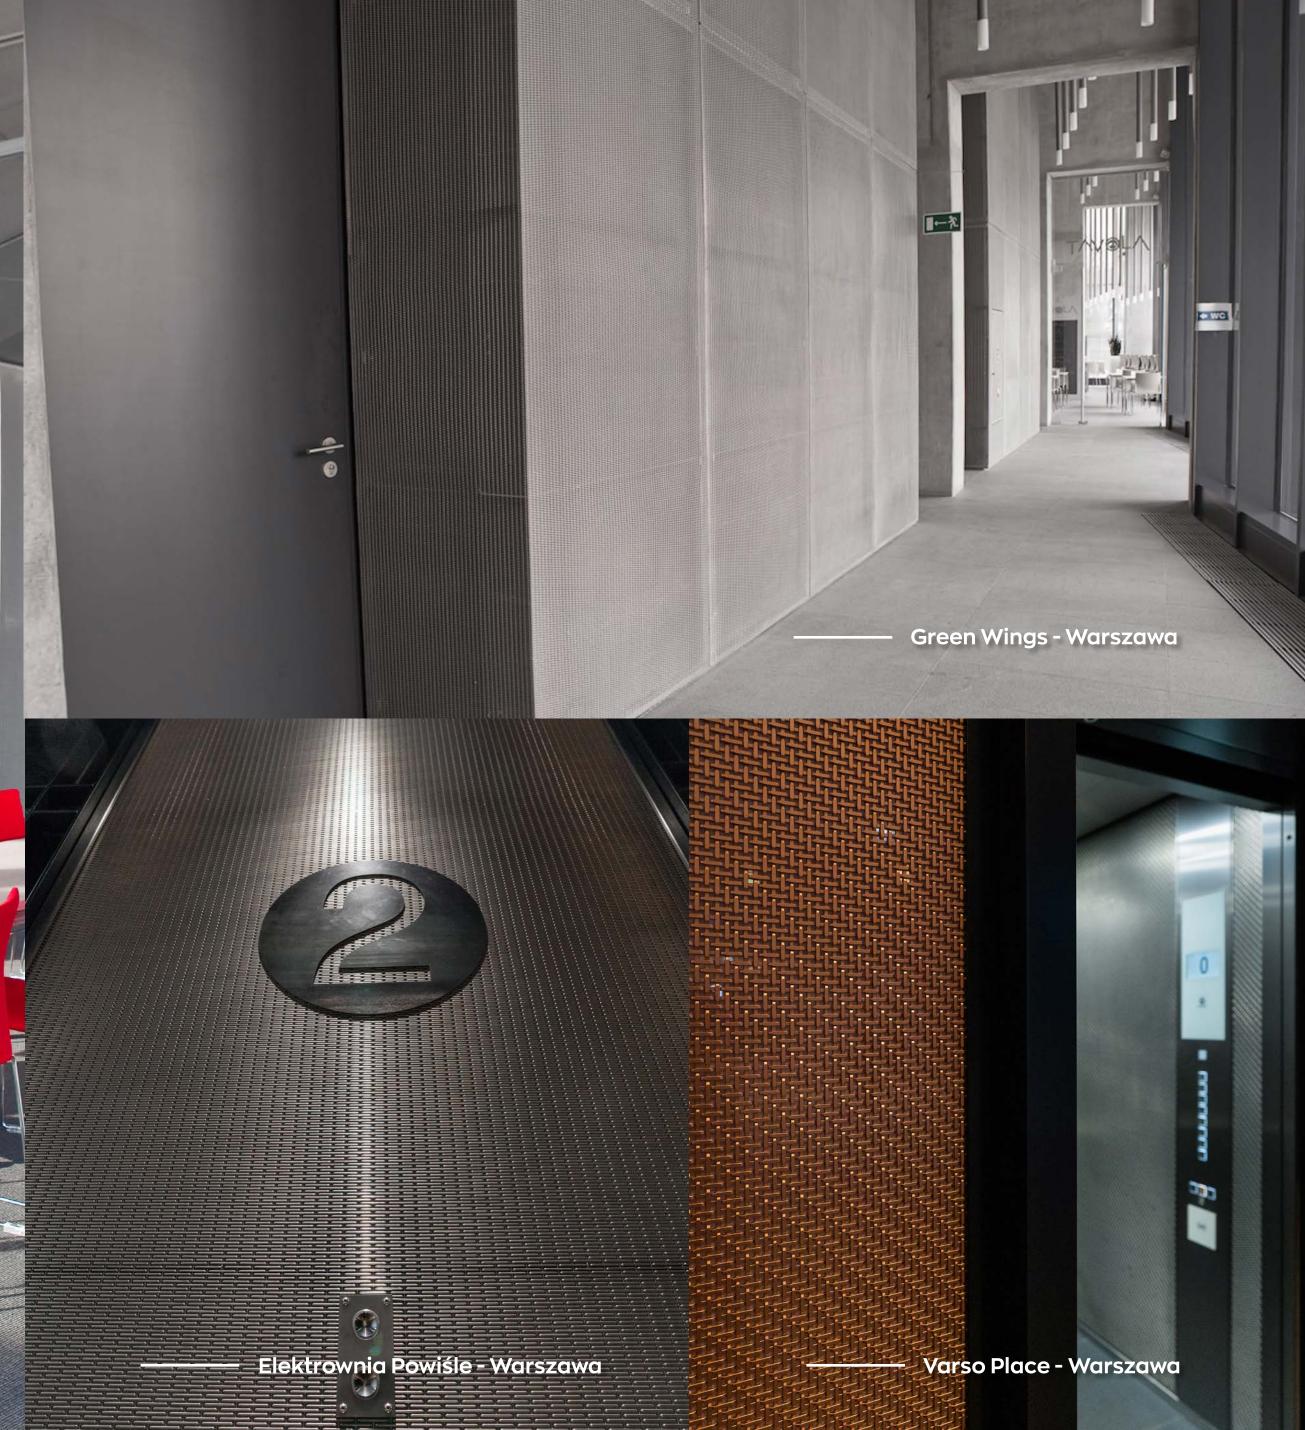

### Różnorodność zastosowań

SIATEK I KRATEK ARCHITEKTONICZNYCH.

- - 1 ELEWACJE
  - **2** OSŁONY DACHOWE
  - **3** SUFITY METALOWE
  - **4** OKŁADZINY ŚCIENNE
  - **5** SIATKA W DUSZY SCHODÓW
  - 6 BALUSTRADY I BALKONY
  - 7 MEBLE I OGRODZENIA
  - 8 WYCIERACZKI
  - 9 ODWODNIENIA LINIOWE
  - 10 KRATKI HVAC
  - **11** HOLE WINDOWE I OBUDOWY WIND

### PROGRESSYWNE SYSTEMY KRATEK I SIATEK ARCHITEKTONICZNYCH

ŚCIANY

Postaw na niebanalne i jednocześnie wyjątkowo trwałe wnętrze. Odkryj bogactwo wzorów siatek i kratek architektonicznych oraz dostępnych materiałów i wykończeni powierzchni. Połącz wzornictwo ścian, sufitów i elewacji.